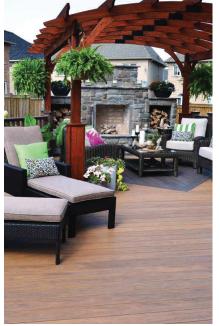

## Realistic Woodgrain Finish

Material scientists and tooling engineers developed an authentic woodgrain look that helps with a low-gloss, slip-resistant finish.

Clubhouse Decking's deep grain embossing patterns recreate the warmth and beauty of natural wood. With our proprietary embossing technology, the woodgrain pattern is unique on nearly every board for your deck, making your project look more authentic than other low maintenance decking options.

- The *dual-color*, *dual embossed* planks provide multiple design options with one board!
- Clubhouse offers a wide range of solid and variegated colors. Low gloss-woodgrain finish also helps with slip resistance.