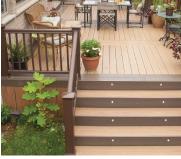

## Realistic Woodgrain Finish

Material scientists and tooling engineers developed an authentic woodgrain look that helps with a low-gloss, slip-resistant finish.

Clubhouse Decking's deep grain embossing patterns recreate the warmth and beauty of natural wood. With our proprietary embossing technology, the woodgrain pattern is unique on nearly every board for your deck, making your project look more authentic than other low maintenance decking options.

- The *dual-color*, *dual embossed* planks provide multiple design options with one board!
- Clubhouse offers a wide range of solid and variegated colors. Low gloss-woodgrain finish also helps with slip resistance.