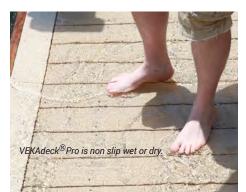

**Ultra-Low Maintenance -** VEKAdeck PRO does not require painting or sealing.

**Impact Resistant** - Meets or exceeds the ASTM Standards for breaks and punctures.

**Slip Resistant** - Attractive embossed wood grain anti-skid surface is slip resistant when wet or dry.