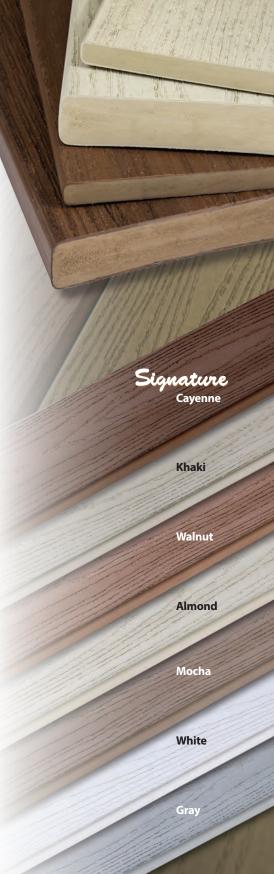

Color is often the major factor when choosing decking material. VEKAdeck Pro and matching fascia board comes in seven attractive colors mocha, khaki, walnut, almond, cayenne, gray and white to satisfy most requirements.

#### **Fascia Board Features:**

- Available in a true 12" width.
- 7/16" thickness (.0437 in.)
- Attractive woodgrain pattern embossed to match VEKAdeck.
- · Easily worked can be screwed or sawed.
- Ultra low maintenance, never needs paint or stain, cleans easily, saves you time and money.
- · Limited lifetime warranty assures top quality.
- Available colors: White, Khaki, Gray, Almond, Mocha, Walnut and Cayenne.