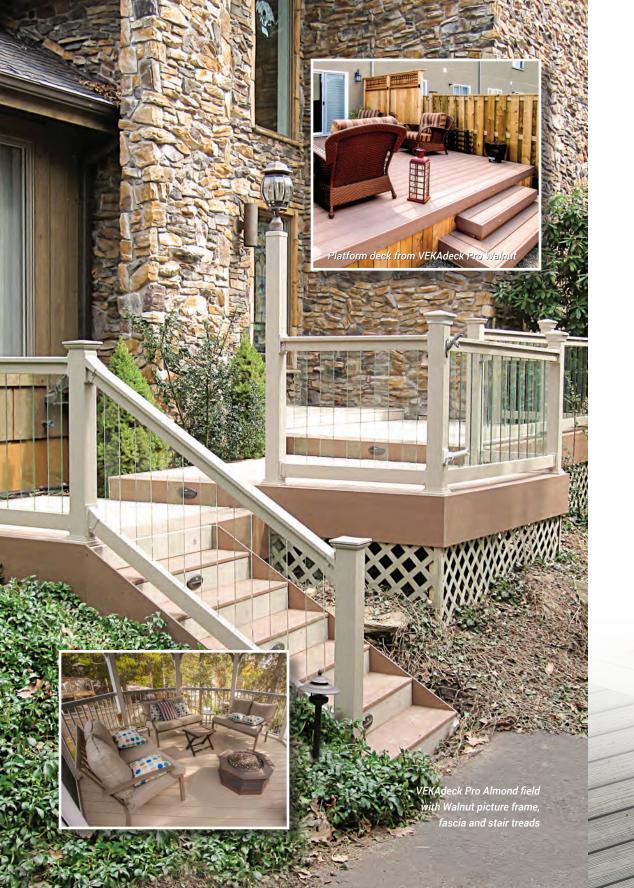

Color is often the major factor when choosing decking material. VEKAdeck Pro and matching fascia board comes in seven attractive colors mocha, khaki, walnut, almond, cayenne, gray and white to satisfy most requirements.

**Matching Fascia -** Complete your deck with color matching fascia board made from the same PVC material.