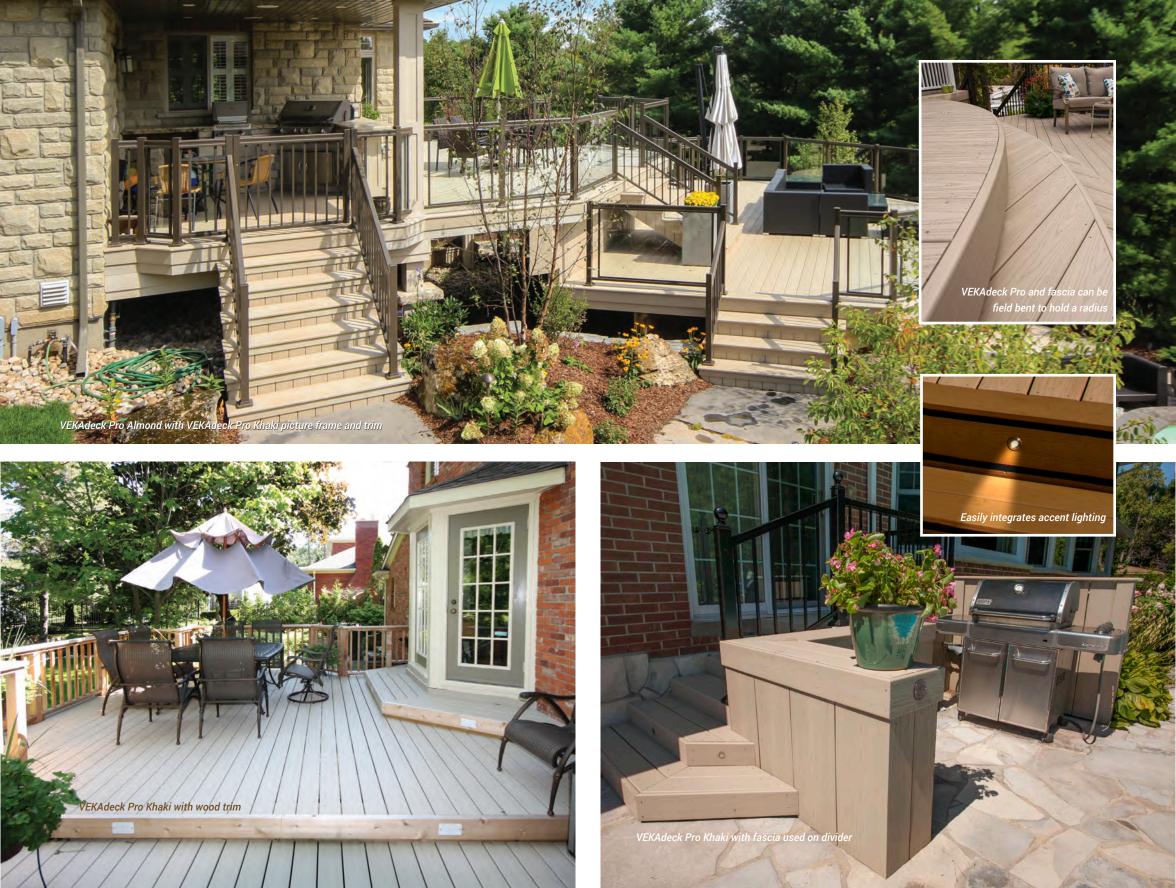

Color is often the major factor when choosing decking material. VEKAdeck Pro and matching fascia board comes in seven attractive colors mocha, khaki, walnut, almond, cayenne, gray and white to satisfy most requirements.

### **VEKADECK® & FASCIA BOARD**

Our PVC fascia board is made of the same proven formula as our decking. VEKAdeck PRO fascia board can be installed on curves and semi-circles for a custom result.