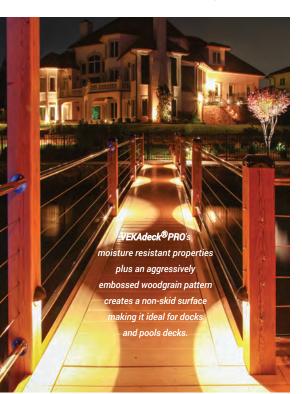

# **VEKADECK® PRO, IDEAL FOR MARINE ENVIRONMENTS**

**Environmentally Friendly** - Recyclable VEKAdeck PRO is UV and water resistant, periodic chemical treatments are not necessary.

**Water Resistant -** PVC is moisture resistant making VEKAdeck PRO ideal for high humidity or marine areas.