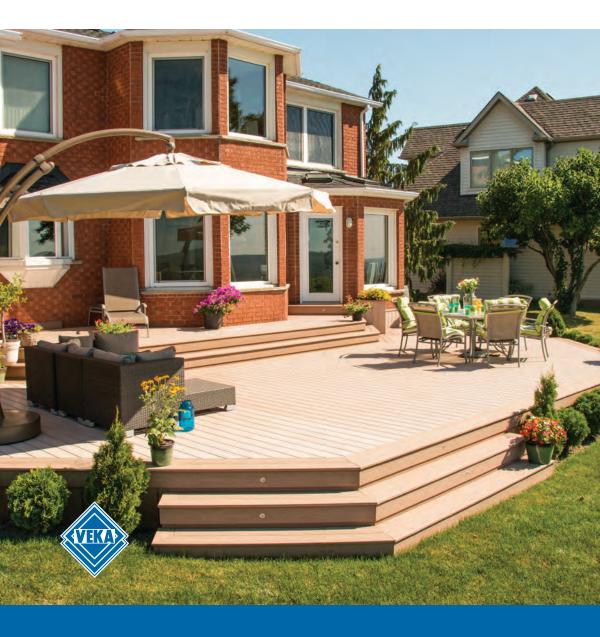

#### **VEKADECK® ADDS TO YOUR OUTDOOR LIVING SPACE**

VEKAdeck Pro is the perfect way to add value and beauty to any home. VEKAdeck Pro is a cellular processed PVC deck board designed to be the first and best performing board available, making it ideal for homeowners, architects and builders who are seeking attractive, high-performance, ultra low-maintenance deck product.

The performance characteristics of VEKAdeck Pro such as long life, high durability and ultra low maintenance requirements, along with a high return on investment and the material's environmentally friendly status make it an ideal board for residential and commercial deck applications.

As an alternative to both naturally durable lumber and composite deckboards, VEKAdeck Pro has the added benefit that it may be used in direct contact with the ground without absorbing moisture or rotting.