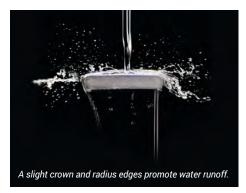

In our co-extrusion process, the performance modifiers are concentrated in an outer layer while stabilizers and impact modifiers for durability and strength are blended into the inner core of the product. In co-extrusion, each ply of the laminate imparts a desired characteristic that is not attainable with a mono-extruded material. Since the extruded board passes through the die under heat and pressure the layers are fused together. Our cellular process creates a microscopic honeycomb structure throughout the substrate that keeps weight down while adding to the workability of the finished board. VEKAdeck PRO is designed to have a slight crown and attractive radius edges ensuring proper water runoff. An in-line process first de-glosses the lineal then embosses an attractive wood grain texture imparting a dull non-slip finish to the raised areas. The result is a surface that is skid resistant, wet or dry.