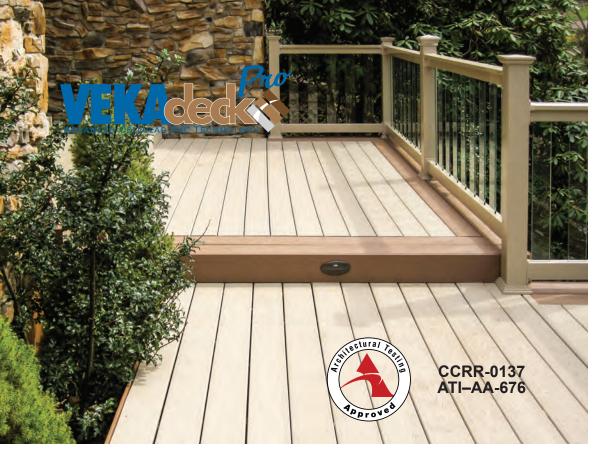

#### **VEKADECK® ADDS TO YOUR OUTDOOR LIVING SPACE**

VEKAdeck Pro is the perfect way to add value and beauty to any home. VEKAdeck Pro is a cellular processed PVC deck board designed to be the first and best performing board available, making it ideal for homeowners, architects and builders who are seeking attractive, high-performance, ultra low-maintenance deck product.

Color is often the major factor when choosing decking material. VEKAdeck Pro and matching fascia board comes in seven attractive colors mocha, khaki, walnut, almond, cayenne, gray and white to satisfy most requirements.

At VEKA, we continue to work towards maintaining our leading edge in supplying the quality products you have come to expect. To this end, VEKAdeck has been tested by Architectural Testing Inc. to the ICC-Evaluation Service AC174 criteria for structural properties, durability and surface burning characteristics, and has been shown to be a superior decking surface when installed in accordance with local building codes.