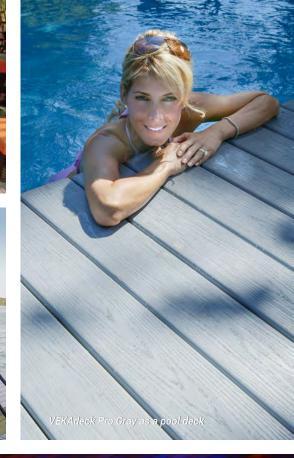

As an alternative to both naturally durable lumber and composite deckboards, VEKAdeck Pro has the added benefit that it may be used in direct contact with the ground without absorbing moisture or rotting.

Color is often the major factor when choosing decking material. VEKAdeck Pro and matching fascia board comes in seven attractive colors mocha, khaki, walnut, almond, cayenne, gray and white to satisfy most requirements.