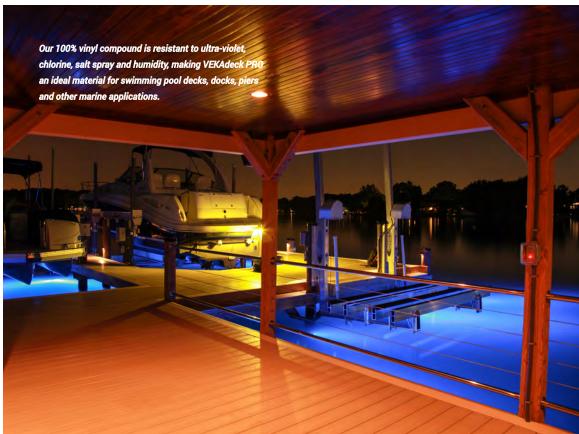

# **VEKADECK® PRO, IDEAL FOR MARINE ENVIRONMENTS**

**Environmentally Friendly** - Recyclable VEKAdeck PRO is UV and water resistant, periodic chemical treatments are not necessary.

**Water Resistant -** PVC is moisture resistant making VEKAdeck PRO ideal for high humidity or marine areas.