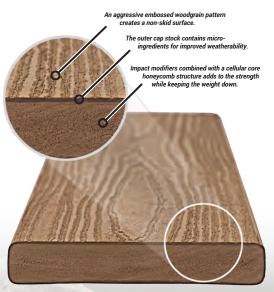

## VEKADECK® PRO, ENGINEERED FOR PERFORMANCE

Not only did we analyze the deficiencies in other products, we sought to build in enhancements further adding to the value and performance. Our vinyl compound consists of 100% pure PVC as well as micro ingredients that improve the characteristics of color retention and the weatherability of the vinyl formulation.

In our co-extrusion process, the performance modifiers are concentrated in an outer layer while stabilizers and impact modifiers for durability and strength are blended into the inner core of the product. In co-extrusion, each ply of the laminate imparts a desired characteristic that is not attainable with a mono-extruded material. Since the extruded board passes through the die under heat and pressure the layers are fused together. Our cellular process creates a microscopic honeycomb structure throughout the substrate that keeps weight down while adding to the workability of the finished board. VEKAdeck PRO is designed to have a slight crown and attractive radius edges ensuring proper water runoff. An in-line process first de-glosses the lineal then embosses an attractive wood grain texture imparting a dull non-slip finish to the raised areas. The result is a surface that is skid resistant, wet or dry.

**Ultra-Low Maintenance -** VEKAdeck PRO does not require painting or sealing.

**Impact Resistant** - Meets or exceeds the ASTM Standards for breaks and punctures.

**Slip Resistant** - Attractive embossed wood grain anti-skid surface is slip resistant when wet or dry.