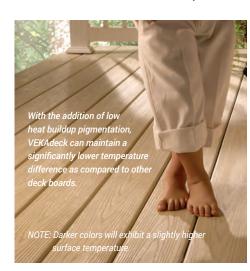

The outer co-extruded surface of VEKAdeck PRO utilizes a number of performance additives that aid in impact modification, heat reflectance and color retention.

VEKA is a qualifying supplier for the achievegreen design management tool for projects using the Green Building Initiative